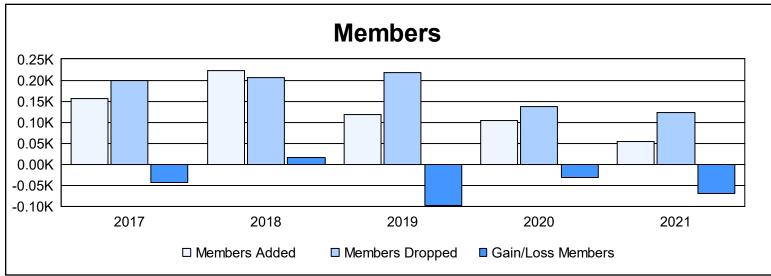

District 4 A3 As of June 2021 Cumulative

| Year      | New<br>Clubs | Dropped<br>Clubs | Gain/<br>Loss<br>Clubs | New<br>Members | Charter<br>Members | Reinstate<br>Members | Transfer<br>Members | Total<br>Member<br>Added | Total<br>Members<br>Dropped | Gain/<br>Loss<br>Members |
|-----------|--------------|------------------|------------------------|----------------|--------------------|----------------------|---------------------|--------------------------|-----------------------------|--------------------------|
| 2016-2017 | 2            | 1                | 1                      | 96             | 43                 | 7                    | 9                   | 155                      | 198                         | -43                      |
| 2017-2018 | 1            | 2                | -1                     | 171            | 25                 | 14                   | 13                  | 223                      | 206                         | 17                       |
| 2018-2019 | 0            | 1                | -1                     | 101            | 1                  | 6                    | 10                  | 118                      | 217                         | -99                      |
| 2019-2020 | 0            | 1                | -1                     | 99             | 0                  | 3                    | 2                   | 104                      | 136                         | -32                      |
| 2020-2021 | 0            | 1                | -1                     | 47             | 0                  | 3                    | 4                   | 54                       | 123                         | -69                      |
| Average   | 1            | 1                | -1                     | 103            | 14                 | 7                    | 8                   | 131                      | 176                         | -45                      |