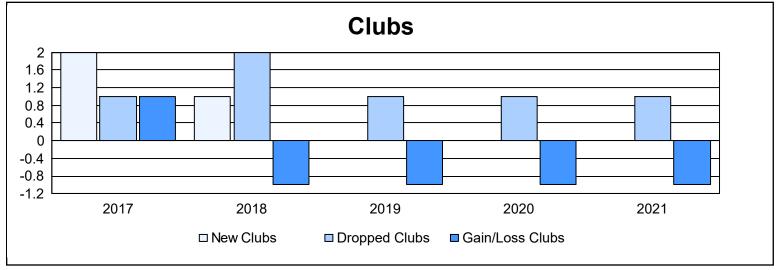

District 4 A3 As of June 2021 Cumulative

| Year      | New<br>Clubs | Dropped<br>Clubs | Gain/<br>Loss<br>Clubs | New<br>Members | Charter<br>Members | Reinstate<br>Members | Transfer<br>Members | Total<br>Member<br>Added | Total<br>Members<br>Dropped | Gain/<br>Loss<br>Members |
|-----------|--------------|------------------|------------------------|----------------|--------------------|----------------------|---------------------|--------------------------|-----------------------------|--------------------------|
| 2016-2017 | 2            | 1                | 1                      | 96             | 43                 | 7                    | 9                   | 155                      | 198                         | -43                      |
| 2017-2018 | 1            | 2                | -1                     | 171            | 25                 | 14                   | 13                  | 223                      | 206                         | 17                       |
| 2018-2019 | 0            | 1                | -1                     | 101            | 1                  | 6                    | 10                  | 118                      | 217                         | -99                      |
| 2019-2020 | 0            | 1                | -1                     | 99             | 0                  | 3                    | 2                   | 104                      | 136                         | -32                      |
| 2020-2021 | 0            | 1                | -1                     | 47             | 0                  | 3                    | 4                   | 54                       | 123                         | -69                      |
| Average   | 1            | 1                | -1                     | 103            | 14                 | 7                    | 8                   | 131                      | 176                         | -45                      |